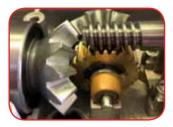

Metal gear drive with reinforced screw supported by ball bearings for maximum strength.

Mechanical and electronic limit switches IP67 (version H)

Screw with ball bearing

| SPECIFICATIONS      | SURF 450 H <mark>BR</mark> |
|---------------------|----------------------------|
| Power supply        | 230Vac±5% - 50/60Hz        |
| Motor power         | 260 W (36V)                |
| Shaft Stroke        | 15 inches                  |
| Max duty cycles     | 100 %                      |
| Working temperature | - 4° F + 131° F            |
| Weight              | 17 lbs                     |
| Max leaf length     | 16 ft                      |
| Opening degrees     | 90°- 120°                  |
| Shaft speed         | adjustable                 |
| Protection class    | IP44                       |
| Max thrust          | 3000 N (36V)               |