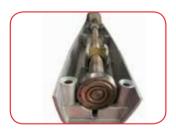

## Electromechanical swing gate operator for leaf length up to 16 ft or max. 1200 lbs

- Strong endless screw supported by bearings for max. resistance
- Version H equipped with mechanical and electronic limit switches IP67
- Die-cast aluminium body, weather resistant polyester paint
- Adjustable back fixing with holes

Metal gear drive with reinforced screw supported by ball bearings for maximum strength.

Mechanical and electronic limit switches IP67 (version H)

Screw with ball bearing

| SPECIFICATIONS      | SURF 450 H <mark>BR</mark> |
|---------------------|----------------------------|
| Power supply        | 230Vac±5% - 50/60Hz        |
| Motor power         | 260 W (36V)                |
| Shaft Stroke        | 15 inches                  |
| Max duty cycles     | 100 %                      |
| Working temperature | - 4° F + 131° F            |
| Weight              | 17 lbs                     |
| Max leaf length     | 16 ft                      |
| Opening degrees     | 90°- 120°                  |
| Shaft speed         | adjustable                 |
| Protection class    | IP44                       |
| Max thrust          | 3000 N (36V)               |