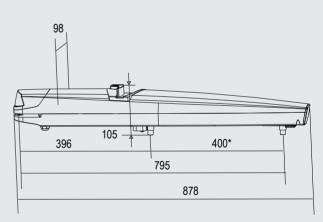

matic Gate Or

DIMENSIONS (mm)

\*stroke with mechanical stops

\* (NOTE) Duty cycle is calculated as intermittence operating rate (%) on the 1st. hour