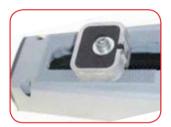

Metal gear drive with reinforced screw supported by ball bearings for maximum strength.

Mechanical and electronic limit switches IP67 (version H)

Screw with ball bearing

| SPECIFICATIONS      | SURF 450 H <mark>BR</mark> |
|---------------------|----------------------------|
| Power supply        | 230Vac±5% - 50/60Hz        |
| Motor power         | 260 W (36V)                |
| Shaft Stroke        | 15 inches                  |
| Max duty cycles     | 100 %                      |
| Working temperature | - 4° F + 131° F            |
| Weight              | 17 lbs                     |
| Max leaf length     | 16 ft                      |
| Opening degrees     | 90°- 120°                  |
| Shaft speed         | adjustable                 |
| Protection class    | IP44                       |
| Max thrust          | 3000 N (36V)               |